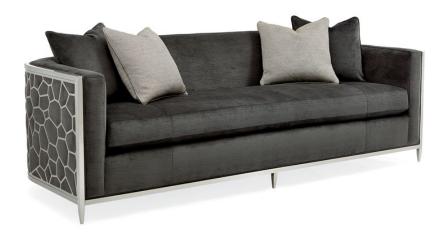

## ICE BREAKER

uph-417-211-b

**COLLECTION: CARACOLE UPHOLSTERY** 

**DIMENSIONS:** 90W x 36D x 31.75H

This is a sofa distinctive enough to design a room around. Its inspired look boasts a custom-designed pierced-metal frame with a modern honeycomb pattern finished in Lightly Brushed Chrome. Covered in a rich charcoal strie velvet, it has a neutral yet dramatic presence that can be dressed up or down. Its geometric elegance and plush upholstered comfort will transform any room.

**CONSTRUCTION:** Spring down cushion. | 8-way hand tied seat. | Feather down pillows.