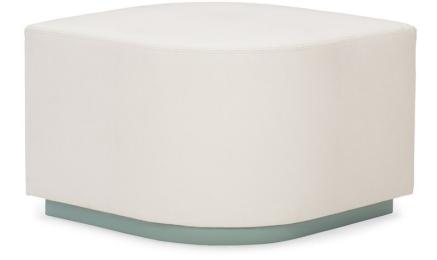

## **PETAL PUSHER**

uph-419-051-a

**COLLECTION:** CARACOLE UPHOLSTERY

## DIMENSIONS: 26W x 26D x 18.25H

An extraordinary piece ideal for creating a design moment with impact, this upholstered petal-shaped ottoman is like no other. Perfect on its own or in a pair, its unique design looks extraordinary when presented as a foursome to create a quatrefoil motif. The ottoman is covered in a faux shagreen vinyl for extra durability, and features an exposed wood plinth base adds in a Robin's Egg blue finish.

**CONSTRUCTION:** Plush poly foam cushion

FINISH:

Robin's-Egg

## FABRIC:

Body Fabric: 9047-88CC