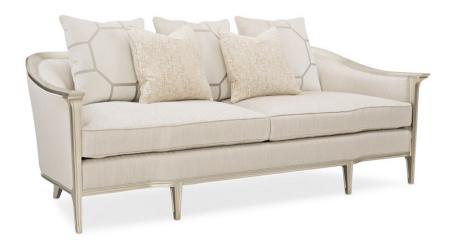

## **EAVES DROP**

uph-419-111-a

**COLLECTION: CARACOLE UPHOLSTERY** 

**DIMENSIONS:** 88W x 36.25D x 31.25H

If you're longing to refresh a room or give it a little something new, this luxurious sofa is just the thing. Featuring all the right curves, its refined silhouette is accentuated with a painted wood frame highlighted in a Metallic Soft Silver. A clean line of sparkling silver surrounds the herringbone-patterned upholstery and a wrap of creamy velvet along the outside back. Five elegant custom accent pillows in soft neutrals with embroidered highlights add a finishing touch to this chic ensemble.

**CONSTRUCTION:** Spring down cushion. | 8-Way hand tied seat. | Feather down pillows.

## FINISH:

Soft\_Silver\_Paint

## **FABRIC:**

Body Fabric: Inside, Seat Cushion, Front Rail 2697-74CC

Outside Arm and Outside Back 2560-

3-21'''' x 21'''' Pillows 2560-34CC-P

2-19'''' x 19'''' Pillows 4100-41CC

34CC-P Performance

Performance with front embroidery