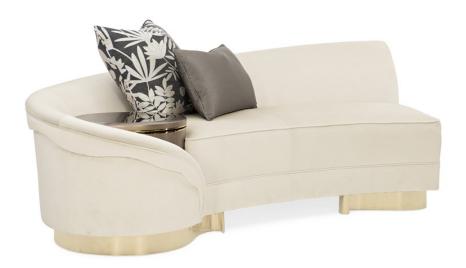

## **GRAND OPENING**

uph-419-al1-a

**COLLECTION:** CARACOLE UPHOLSTERY

**DIMENSIONS:** 85.5W x 44.5D x 32H

When it comes to an amazing living space, everything revolves around a statement sofa such as this one. Grand in every aspect, this two-piece modern sectional offers a head-turning style complemented with deep comfort. It's signature elongated arc shape is accented with rippling lines around the top of the seat back that catch the eye and create visual energy. Curvaceous ribbons finished in Gold Bullion are laced about the base. Upholstered in sumptuously soft cream velvet, it includes a fashionable array of accent pillows in a palette of complex neutrals with luxe patterns and textures.

**CONSTRUCTION:** Plush poly foam cushion. | 8-Way hand tied seat. | Feather down pillows.