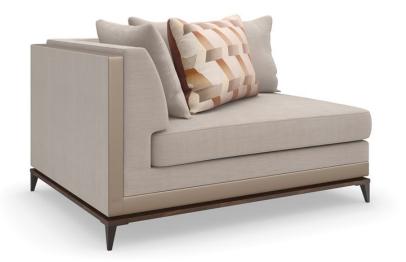

## ARCHIPELAGO LAF LOVESEAT

uph-422-111-a

**COLLECTION:** CARACOLE UPHOLSTERY

DIMENSIONS: 48.5W x 37D x 28H

With numerous configurations and options for in-the-moment customization, the Archipelago collection introduces a relaxed sit with a refined aesthetic. Upholstered in a neutral twill fabric with a faux leather accent, and elevated on an exposed Bourbon Glaze wood base with metal legs in a Deep Bronze finish. Style luxe down pillows with a color-blocked expression of saffron velvet, or reverse to display an embroidered, geometric pattern. Collection also includes an armless chair, and matching armchair.

**CONSTRUCTION:** 8- way hand tied seat. | Spring down cushion. | Feather down pillow.

## FINISH:

Bourbon Glaze

Deep Bronze

## FABRIC:

Body Fabric:2893-53CC-P Performance

Contrast Fabric 9186-53CC-P Performance Pillow Fabric:1-17x29 Arm Pillow 2893-53CC-P Performance