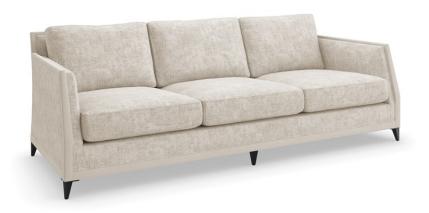

## LIMITLESS SOFA

uph-423-012-a

**COLLECTION:** CARACOLE UPHOLSTERY

**DIMENSIONS:** 96W x 39.5D x 34H

A classic silhouette with Art Deco influences, this versatile sofa introduces a crisply tailored yet beautifully worn aesthetic in a distressed chenille fabric. Accentuating subtly angles and a sophisticated profile, a micro suede border lends tonal contrast and texture, warmly complemented by tapered feet in a Brushed Deep Bronze metal.

**CONSTRUCTION:** 8 Way hand tied seat | Spring down cushion