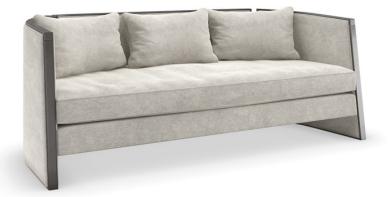

## CUT AWAY SOFA

uph-423-111-a

**COLLECTION:** CARACOLE UPHOLSTERY

DIMENSIONS: 78W x 33D x 29.5H

With an elegant profile, this exquisitely designed sofa is best appreciated from the side or back view. Named for the cutaway men's dress shirt, it features textured metal inserts in Brushed Gold metal applied to vertical cuts along the outback. Inspired by a folding, three-panel screen, canted arms create a subtle taper, accentuated by exposed wood trim in a warm Seal Skin finish

CONSTRUCTION: 8-way hand tied seat cushion. | Spring down cushion. | Feather down pillows